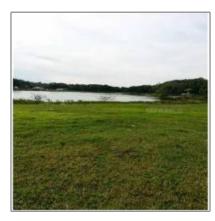

## Vacant land For sale

- Santa Clarita, California 91383

## Basic Details

| Property Type: | Vacant land |
|----------------|-------------|
| Listing Type:  | For sale    |
| Listing ID:    | T2587475    |
| Price:         | \$375,000   |
| View:          | Street      |
| Year Built:    | 1966        |
| Lot Area:      | 82,328 Sqft |