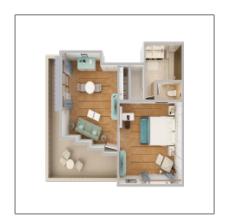

## Vacant land Property Type: Listing Type: For sale Listing ID: T2544106 Price: \$250,000 View: Street Bedrooms: 3 Rooms: 4 Bathrooms: 1 57 Sqft Square Footage: Year Built: 0 Lot Area: 157,077 Sqft