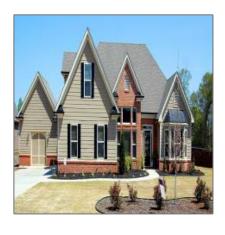

# Vacant land For sale

 $57 \; \text{Sqft}$  - Pasadena, Los Angeles, California, United States 91116

## Vacant land Property Type: Listing Type: For sale Listing ID: T2544106 Price: \$250,000 View: Street Bedrooms: 3 Rooms: 4 Bathrooms: 1 57 Sqft Square Footage: Year Built: 0 Lot Area: 157,077 Sqft