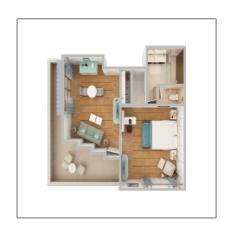

## **Basic Details**

| Property Type:  | Vacant land |  |
|-----------------|-------------|--|
| Listing Type:   | For sale    |  |
| Listing ID:     | T2528049    |  |
| Price:          | \$449,000   |  |
| View:           | Street      |  |
| Bedrooms:       | 3           |  |
| Rooms:          | 4           |  |
| Bathrooms:      | 2           |  |
| Square Footage: | 125 Sqft    |  |
| Year Built:     | 0           |  |
| Lot Area:       | 88,022 Sqft |  |