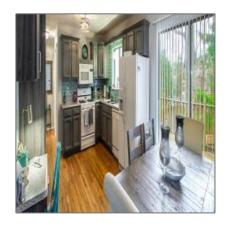

## **Basic Details**

| Property Type:  | Vacant land |  |
|-----------------|-------------|--|
| Listing Type:   | For sale    |  |
| Listing ID:     | T2528049    |  |
| Price:          | \$449,000   |  |
| View:           | Street      |  |
| Bedrooms:       | 3           |  |
| Rooms:          | 4           |  |
| Bathrooms:      | 2           |  |
| Square Footage: | 125 Sqft    |  |
| Year Built:     | 0           |  |
| Lot Area:       | 88,022 Sqft |  |