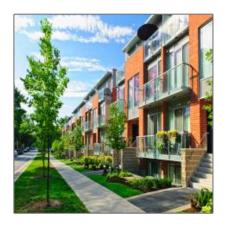

## Vacant land For sale

- Glendale, California 91226









## Basic Details

| Property Type: | Vacant land  |  |
|----------------|--------------|--|
| Listing Type:  | For sale     |  |
| Listing ID:    | T2515592     |  |
| Price:         | \$799,000    |  |
| View:          | Street       |  |
| Year Built:    | 0            |  |
| Lot Area:      | 191,664 Sqft |  |

## **Features**

√ Pet Policy

Utilities:

√ Internet

Fire hydrant, Underground, Septic system required, Well required, Cable available, Gas-lp

√ Community Features:

Playground, Fitness,
Gated community, Water
access, Waterfront
complex, Fees required,
Deed restrictions,
Association recreation owned, Recreation
building, Community boat
ramp, Storage, Horses
allowed

## Address Map

+1 (302)525 8222 - 113 Barksdale Professional Center, Newark DE 19711 USA

Country: US

Sta