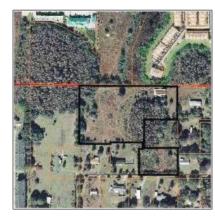

## Basic Details

| Property Type: | <b>Vacant land</b> |  |
|----------------|--------------------|--|
| Listing Type:  | For sale           |  |
| Listing ID:    | T2509279           |  |
| Price:         | \$277,000          |  |
| View:          | Street             |  |
| Year Built:    | 1984               |  |
| Lot Area:      | 295,772 Sqft       |  |

## Address Map

+1 (302)525 8222 - 113 Barksdale Professional Center, Newark DE 19711 USA

| Country:      | US               |  |
|---------------|------------------|--|
| State:        | CA               |  |
| County:       | Los Angeles      |  |
| City:         | Los Angeles      |  |
| Zipcode:      | 90072            |  |
| Floor Number: | 0                |  |
| Longitude:    | W119° 41' 26.6'' |  |