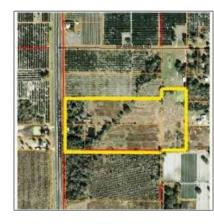

## Basic Details

| Property Type: | Vacant land  |
|----------------|--------------|
| Listing Type:  | For sale     |
| Listing ID:    | T2488014     |
| Price:         | \$3,500,000  |
| View:          | Street       |
| Year Built:    | 1913         |
| Lot Area:      | 426,888 Sqft |

## Address Map

+1 (302)525 8222 - 113 Barksdale Professional Center, Newark DE 19711 USA

| Country:      | US               |  |
|---------------|------------------|--|
| - Coursey.    |                  |  |
| State:        | CA               |  |
| County:       | Los Angeles      |  |
| City:         | Northridge       |  |
| Zipcode:      | 91330            |  |
| Floor Number: | 0                |  |
| Longitude:    | W119° 28' 27.1'' |  |