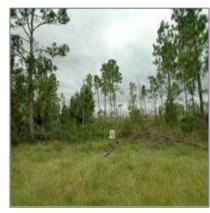

# Vacant land For sale

- Wilmington, California 90748

# Property Type: Vacant land Listing Type: For sale Listing ID: S4666166 Price: \$19,900 View: Street Year Built: 0

57,237 Sqft