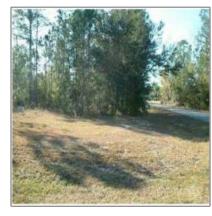

## Vacant land For sale

- Los Angeles, California 90050

## **Basic Details**

| Property Type: | Vacant land |  |
|----------------|-------------|--|
| Listing Type:  | For sale    |  |
| Listing ID:    | P4629085    |  |
| Price:         | \$10,000    |  |
| View:          | Street      |  |
| Year Built:    | 0           |  |
| Lot Area:      | 23,958 Sqft |  |