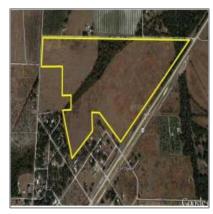

# Vacant land For sale

- 120 S Del Mar Ave, San Gabriel, Los Angeles, California, United States 91778

# Property Type: Vacant land Listing Type: For sale Listing ID: F1002211 Price: \$2,999,999 View: Street Year Built: 0 Lot Area: 4,356,000 Sqft

## Address Map

+1 (302)525 8222 - 113 Barksdale Professional Center, Newark DE 19711 USA

| Country  | US            |  |
|----------|---------------|--|
| Country: | 03            |  |
| State:   | CA            |  |
| County:  | Los Angeles   |  |
| City:    | San Gabriel   |  |
| Zipcode: | 91778         |  |
| Street:  | S Del Mar Ave |  |