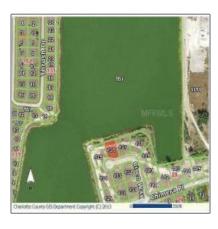

## Address Map

+1 (302)525 8222 - 113 Barksdale Professional Center, Newark DE 19711 USA

 Country:
 US

 State:
 CA

 County:
 Los Angeles

 City:
 Van Nuys

 Zipcode:
 91482

 Floor Number:
 0

 Longitude:
 W119° 31' 48"

 $\hbox{@ }2015$  Realtyna LLC. All rights reserved.

Street Suffix: WAY

Latitude: **N34° 12' 0''**