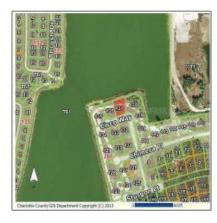

## Address Map

+1 (302)525 8222 - 113 Barksdale Professional Center, Newark DE 19711 USA

| Country:      | US               |  |
|---------------|------------------|--|
| State:        | CA               |  |
| County:       | Los Angeles      |  |
| City:         | Los Angeles      |  |
| Zipcode:      | 90009            |  |
| Floor Number: | 0                |  |
| Longitude:    | W119° 36' 47.1'' |  |