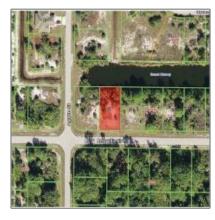

## Vacant land For sale

- 185 Metropole Ave, Avalon, California 90704

## **Basic Details**

| Property Type: | Vacant land |  |
|----------------|-------------|--|
| Listing Type:  | For sale    |  |
| Listing ID:    | D5789538    |  |
| Price:         | \$42,950    |  |
| View:          | Street      |  |
| Year Built:    | 0           |  |
| Lot Area:      | 10,001 Sqft |  |

## Address Map

+1 (302)525 8222 - 113 Barksdale Professional Center, Newark DE 19711 USA

| Country:       | US            |  |
|----------------|---------------|--|
| State:         | CA            |  |
| County:        | Los Angeles   |  |
| City:          | Avalon        |  |
| Zipcode:       | 90704         |  |
| Street:        | Metropole Ave |  |
| Street Number: | 185           |  |