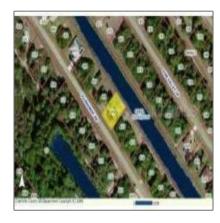

# Vacant land For sale

- 1422 S Union Ave, Los Angeles, California 90015

# Property Type: Vacant land Listing Type: For sale Listing ID: D552963 Price: \$27,000 View: Street Year Built: 0 Lot Area: 9,601 Sqft

## Address Map

+1 (302)525 8222 - 113 Barksdale Professional Center, Newark DE 19711 USA

Country: US

State: CA

County: Los Angeles

City: Los Angeles

Zipcode: 90015

Street: S Union Ave

Street Number: 1422

 $\hbox{@ }2015$  Realtyna LLC. All rights reserved.

Floor Number:

Longitude:

W119° 43' 18.7''

Street Suffix:

ROAD

Latitude:

N34° 2' 32.3''