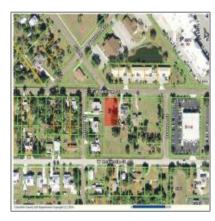

## Address Map

+1 (302)525 8222 - 113 Barksdale Professional Center, Newark DE 19711 USA

Country:

State:

CA

County:

Los Angeles

City:

Bellflower

Zipcode:

90706

Street:

Grand Ave

Street Number:

16249

© 2015 Realtyna LLC. All rights reserved.

Floor Number:

Longitude:

W119° 53' 12''

Street Suffix:

STREET

Latitude:

N33° 53' 9.5''