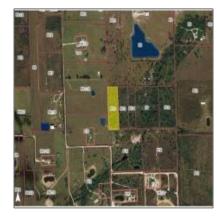

# Vacant land For sale

- 209 N Workman St, San Fernando, California 91340

# Property Type: Vacant land Listing Type: For sale Listing ID: C7051252 Price: \$35,000 View: Street Year Built: 0 Lot Area: 127,688 Sqft

## Address Map

+1 (302)525 8222 - 113 Barksdale Professional Center, Newark DE 19711 USA

Country: US

State: CA

County: Los Angeles

City: San Fernando

Zipcode: 91340

Street: N Workman St