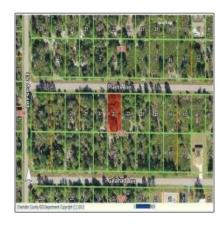

## Address Map

+1 (302)525 8222 - 113 Barksdale Professional Center, Newark DE 19711 USA

Country:

State:

CA

County:

Los Angeles

City:

Montrose

Zipcode:

91020

Street:

Manhattan Ave

Street Number:

2646

© 2015 Realtyna LLC. All rights reserved.

Floor Number:

Longitude:

W119° 45' 46.9"

Street Suffix:

AVENUE

Latitude:

N34° 12' 44.8"