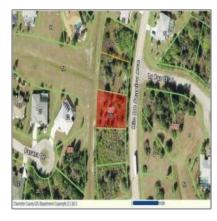

# Property Type: Vacant land Listing Type: For sale Listing ID: C7049411 Price: \$19,500 View: Street Year Built: 0 Lot Area: 9,601 Sqft

## Address Map

+1 (302)525 8222 - 113 Barksdale Professional Center, Newark DE 19711 USA

Country: US

State: CA

County: Los Angeles

City: Altadena

Zipcode: 91001

Street: Punahou St