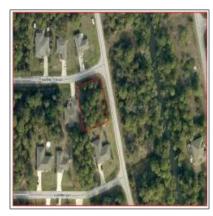

# Vacant land For sale

- 1455 Echo Park Ave, Los Angeles, California 90026

#### Basic Details

| Property Type: | Vacant land |  |
|----------------|-------------|--|
| Listing Type:  | For sale    |  |
| Listing ID:    | A3981811    |  |
| Price:         | \$12,900    |  |
| View:          | Street      |  |
| Year Built:    | 0           |  |
| Lot Area:      | 12,094 Sqft |  |

## Address Map

| Street:  | Echo Park Ave |
|----------|---------------|
| Zipcode: | 90026         |
| City:    | Los Angeles   |
| County:  | Los Angeles   |
| State:   | CA            |
| Country: | US            |