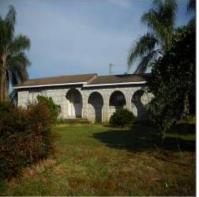

# Residential For sale

- 13226 Washington Ave, Hawthorne, California 90250

#### Basic **Details**

| Property Type: | Residential  |  |
|----------------|--------------|--|
| Listing Type:  | For sale     |  |
| Listing ID:    | G4702642     |  |
| Price:         | \$698,000    |  |
| View:          | Street       |  |
| Bedrooms:      | 2            |  |
| Bathrooms:     | 2            |  |
| Year Built:    | 1996         |  |
| Lot Area:      | 348,480 Sqft |  |