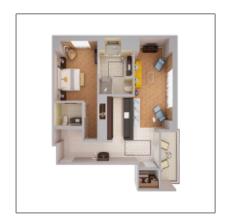

### **Basic Details**

| Property Type:  | Residential |  |
|-----------------|-------------|--|
| Listing Type:   | For sale    |  |
| Listing ID:     | U7602108    |  |
| Price:          | \$118,900   |  |
| View:           | Street      |  |
| Bedrooms:       | 1           |  |
| Bathrooms:      | 1           |  |
| Square Footage: | 980 Sqft    |  |
| Year Built:     | 1972        |  |