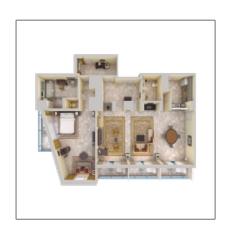

# Office For Rent

214 Sqft - Walnut, Los Angeles, California 91788

### **Basic Details**

Parent: **Loft For sale** 

Property Type: Office

Listing Type: **For Rent** 

Listing ID: 1014

Price Type: **Per Month** 

\$1,071 Per Month Price:

Rooms: 3

2 Bathrooms:

214 Sqft

Year Built: