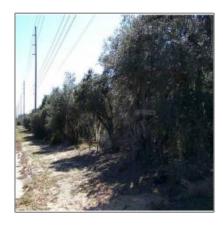

# Vacant land For sale

- 3940 Josephine St, Lynwood, California 90262

# Property Type: Vacant land Listing Type: For sale Listing ID: P4629353 Price: \$131,000 View: Street Year Built: 0 Lot Area: 603,742 Sqft