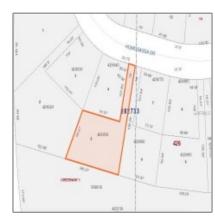

## Address Map

+1 (302)525 8222 - 113 Barksdale Professional Center, Newark DE 19711 USA

Country:

State:

CA

County:

Los Angeles

City:

Alhambra

Zipcode:

91803

Street:

S Ethel Ave

Street Number:

1601

© 2015 Realtyna LLC. All rights reserved.

Floor Number:

Longitude:

W119° 51' 19.3''

Street Suffix:

DRIVE

Latitude:

N34° 4' 29.5''