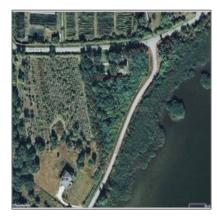

## Vacant land For sale

- 1650 S Lost Trail Dr, Walnut, California 91789

## Address Map

+1 (302)525 8222 - 113 Barksdale Professional Center, Newark DE 19711 USA

| Country:       | US              |  |
|----------------|-----------------|--|
| State:         | CA              |  |
| County:        | Los Angeles     |  |
| City:          | Walnut          |  |
| Zipcode:       | 91789           |  |
| Street:        | S Lost Trail Dr |  |
| Street Number: | 1650            |  |