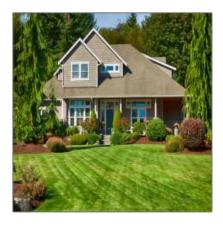

## Commercial For sale

2,032~Sqft - 16707~Cherry~Ave,~Torrance,~Los~Angeles,~California~90504

## Basic Details

| Property Type:  | Commercial  |  |
|-----------------|-------------|--|
| Listing Type:   | For sale    |  |
| Listing ID:     | G4700230    |  |
| Price:          | \$100       |  |
| View:           | Street      |  |
| Bedrooms:       | 2           |  |
| Bathrooms:      | 1           |  |
| Half Bathrooms: | 1           |  |
| Square Footage: | 2,032 Sqft  |  |
| Year Built:     | 1930        |  |
| Lot Area:       | 21,250 Sqft |  |