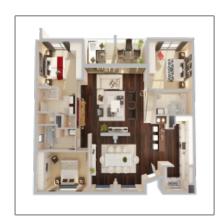

## Basic Details

| Parent:         | <b>Loft For sale</b> |  |
|-----------------|----------------------|--|
| Property Type:  | Rental               |  |
| Listing Type:   | For Rent             |  |
| Listing ID:     | A3993251             |  |
| Price Type:     | Per Month            |  |
| Price:          | \$4,000 Per Month    |  |
| View:           | Street               |  |
| Bedrooms:       | 2                    |  |
| Rooms:          | 6                    |  |
| Bathrooms:      | 2                    |  |
| Square Footage: | 1,267 Sqft           |  |
| Year Built:     | 1970                 |  |