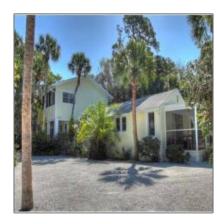

## Rental For Rent

1,051 Sqft - 717 N Soldano Ave, Azusa, California 91702

## Basic Details

| Property Type:  | Rental            |  |
|-----------------|-------------------|--|
| Listing Type:   | For Rent          |  |
| Listing ID:     | A3993189          |  |
| Price Type:     | Per Month         |  |
| Price:          | \$2,750 Per Month |  |
| View:           | Street            |  |
| Bedrooms:       | 2                 |  |
| Bathrooms:      | 1                 |  |
| Square Footage: | 1,051 Sqft        |  |
| Year Built:     | 1943              |  |
| Lot Area:       | 15,153 Sqft       |  |