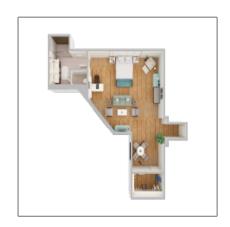

### Parent: **Loft For sale** Property Type: **Rental** Listing Type: **For Rent** Listing ID: A3989224 **Per Month** Price Type: \$3,500 Per Month Price: View: Garden Bedrooms: 2 Rooms: 6 Bathrooms: 2 Year Built: 2013

#### **Features**

| √ Sv | wimming Pool:    | Community                                                                                                                                     |
|------|------------------|-----------------------------------------------------------------------------------------------------------------------------------------------|
| √ Pe | et Policy        |                                                                                                                                               |
| √ Se | ecurity:         | 2000                                                                                                                                          |
| √ Fu | ırnished:        | Turnkey                                                                                                                                       |
| √ In | ternet           |                                                                                                                                               |
| √ In | terior Features: | Ceiling fan(s), Solid stone<br>counters, Solid wood<br>cabinets, Storage room,<br>Walk in closet, Solid<br>surface counters,<br>Breakfast bar |