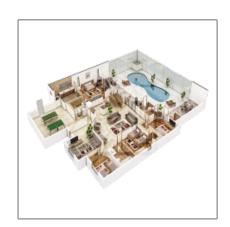

## Basic Details

| Parent:        | <b>Loft For sale</b> |  |
|----------------|----------------------|--|
| Property Type: | Rental               |  |
| Listing Type:  | For Rent             |  |
| Listing ID:    | A3968071             |  |
| Price Type:    | Per Month            |  |
| Price:         | \$4,700 Per Month    |  |
| View:          | Garden               |  |
| Bedrooms:      | 2                    |  |
| Rooms:         | 5                    |  |
| Bathrooms:     | 2                    |  |
| Year Built:    | 1975                 |  |